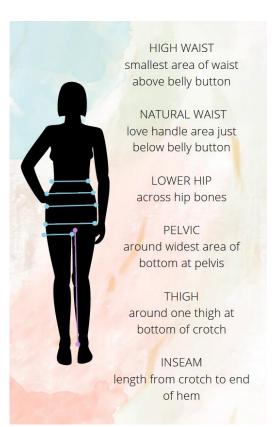

## IMMORTAL THREADS

A NEW WAY OF LOVING THE OLD

HIGH WAIST at smallest area of waist above belly button NATURAL WAIST love handle area just below belly button LOWER HIP across hip bones PELVIC around widest area of bottom at pelvis THIGH around one thigh at bottom of crotch INSEAM length from crotch to end of hem